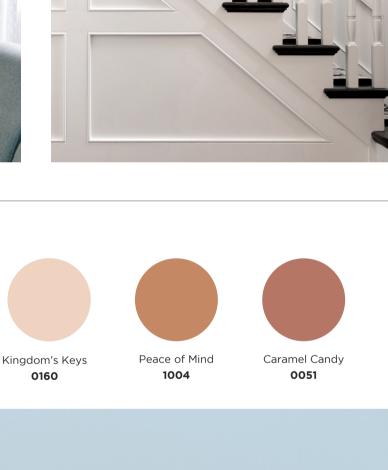

## **COLOR OF THE YEAR** 2021

Reassurance and calm are what we are all in need of right now, and with this in mind, we've come to view our homes in a whole new light. Enter Simple Serenity 0614; comforting, hopeful and full of possibility, this heavenly hue is our color for 2021.

With some gentle inspiration discover how this serene shade both restores and uplifts. Paired with carefully curated off-whites, muted natural hues and soft graphic complements, our color of the year Simple Serenity 0614, will transform your home into a haven.