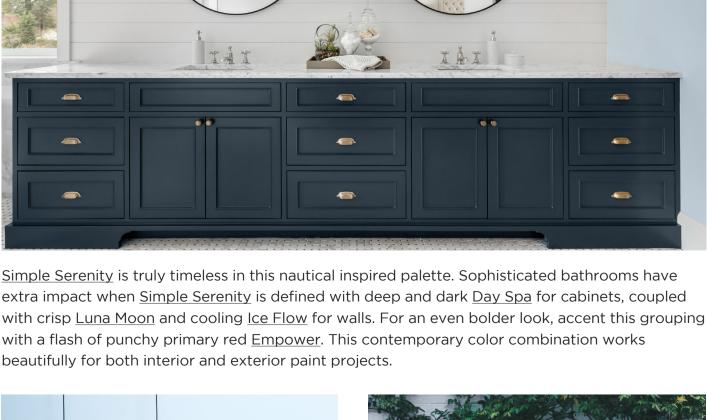

areas a light and airy mood. A perfect fit for bathrooms; Simple Serenity and cool Pale Green Tea feel clean and energizing. Or, be a little creative with these calming shades in a simple decorative mural for your little ones. Ideal for places of respite, this harmonious scheme is designed to restore and rejuvenate.