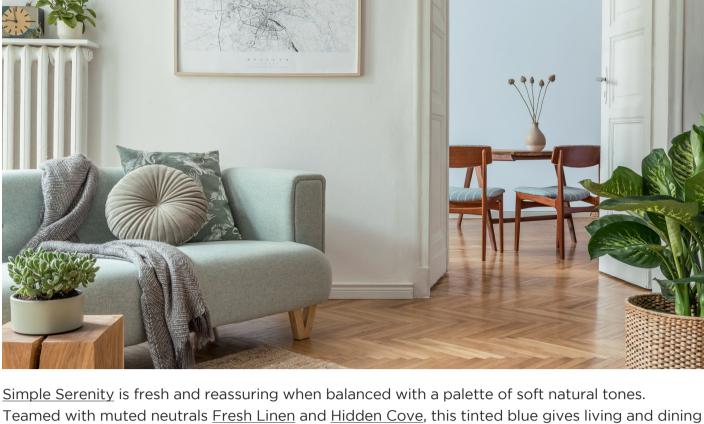

areas a light and airy mood. A perfect fit for bathrooms; Simple Serenity and cool Pale Green Tea feel clean and energizing. Or, be a little creative with these calming shades in a simple decorative mural for your little ones. Ideal for places of respite, this harmonious scheme is designed to restore and rejuvenate.