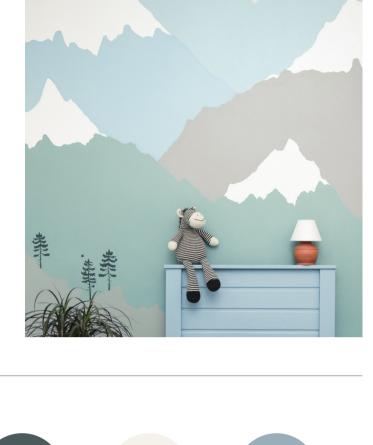

areas a light and airy mood. A perfect fit for bathrooms; Simple Serenity and cool Pale Green Tea feel clean and energizing. Or, be a little creative with these calming shades in a simple decorative mural for your little ones. Ideal for places of respite, this harmonious scheme is designed to restore and rejuvenate.