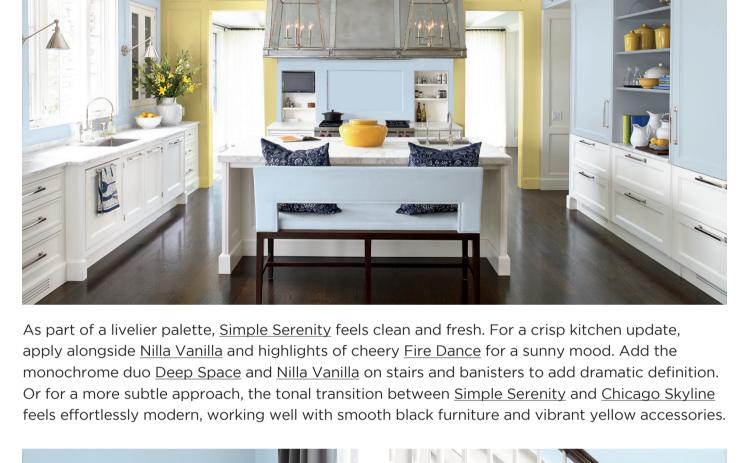

nd, we've come to view our homes in a whole new light. Enter Simple Serenity 0614; comforting, hopeful and full of possibility, this heavenly hue is our color for 2021.

With some gentle inspiration discover how this serene shade both restores and uplifts. Paired with carefully curated off-whites, muted natural hues and soft graphic complements, our color of the year Simple Serenity 0614, will transform your home into a haven.

















areas a light and airy mood. A perfect fit for bathrooms; Simple Serenity and cool Pale Green Tea feel clean and energizing. Or, be a little creative with these calming shades in a simple decorative mural for your little ones. Ideal for places of respite, this harmonious scheme is designed to restore and rejuvenate.











Nilla Vanilla

0003