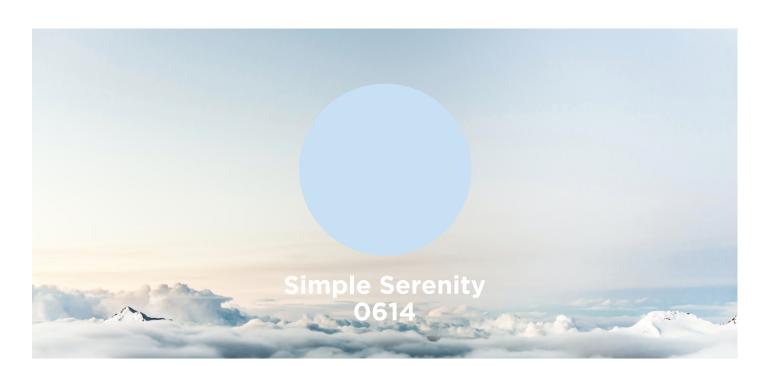

## **COLOR OF THE YEAR** 2021

Reassurance and calm are what we are all in need of right now, and with this in mind, we've come to view our homes in a whole new light. Enter Simple Serenity 0614; comforting, hopeful and full of possibility, this heavenly hue is our color for 2021.

With some gentle inspiration discover how this serene shade both restores and uplifts. Paired with carefully curated off-whites, muted natural hues and soft graphic complements, our color of the year Simple Serenity 0614, will transform your home into a haven.