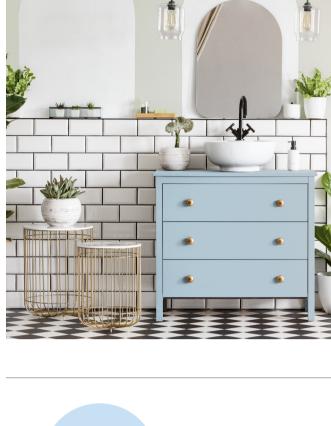

areas a light and airy mood. A perfect fit for bathrooms; Simple Serenity and cool Pale Green Tea feel clean and energizing. Or, be a little creative with these calming shades in a simple decorative mural for your little ones. Ideal for places of respite, this harmonious scheme is designed to restore and rejuvenate.